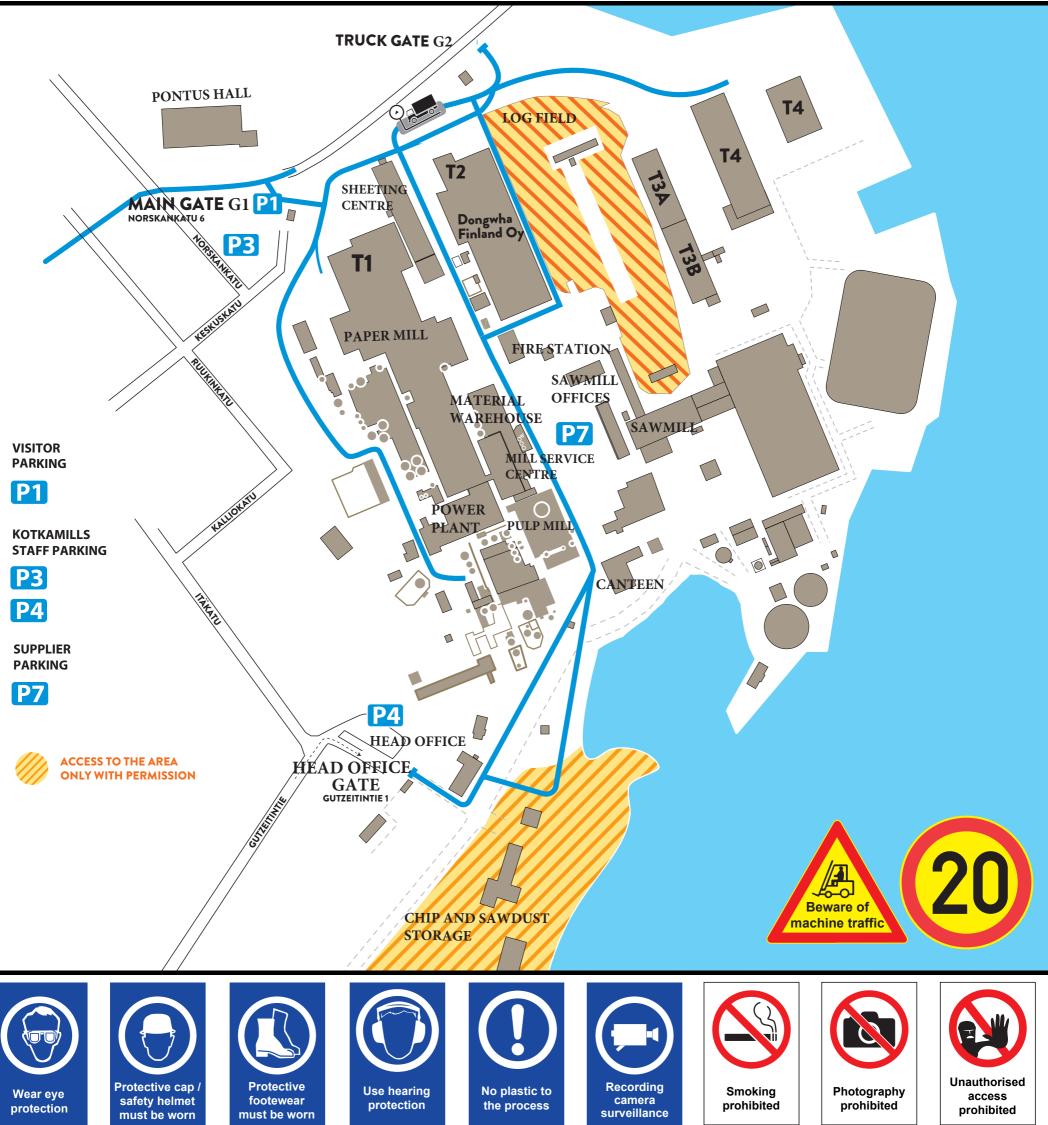

## KOTKAMILLS Area Map

20.03.2025

## Welcome to MM Kotkamills. Please follow these instructions and regulations in order to ensure the safety of yourself and other persons moving and working at Kotka mill area.

- All our contractors and visitors have a named contact person.
- You will receive password from your host for a security training program that you must complete before applying for a passing permit coming to mill. Link to introduction <u>https://elearning.fi/kotkamills/</u>
- After completing the safety training, you can apply for a passing permit at mill <u>https://visy.kotkamills.com/kmpyynto/start.do</u>
- Bring your own personal safety equipment. It is mandatory to wear a safety vest / clothing when walking in the factory area. Other protective equipment required are safety shoes, a helmet, eye and hearing protection, as well as protective equipment depending on your task.
- If you are coming for the first time, stop at the main gate at Norskankatu 6 for more detailed instructions. In the pass confirmation message, you have received a PIN code that is valid for the duration of your stay. The PIN code is used to acknowledge your entry into and exit from the mill area at the port reader. If you can't find it, you can also ask for the PIN code of your pass at the main gate. The use of watches, necklaces, rings etc. is forbidden in all production areas (exception: paper machine hall's yellow visitor route lines).
- Board and paper production hall and the sheeting centre area require compliance with area specific product safety instructions.
- Main rule for arrival in the mill area is by walking but in case if you have to get a driving authorization to the mill area, follow the traffic rules and beware of truck, train and forklift traffic, as well as pedestrians. The speed limit in the mill area is **20 km/h**.
- In case of fire or chemical (gas) incident, please follow the instructions given by your host person and by the rescue team.
- Photographing and videotaping in the mill area are prohibited.
- Smoking is prohibited in the whole mill area.