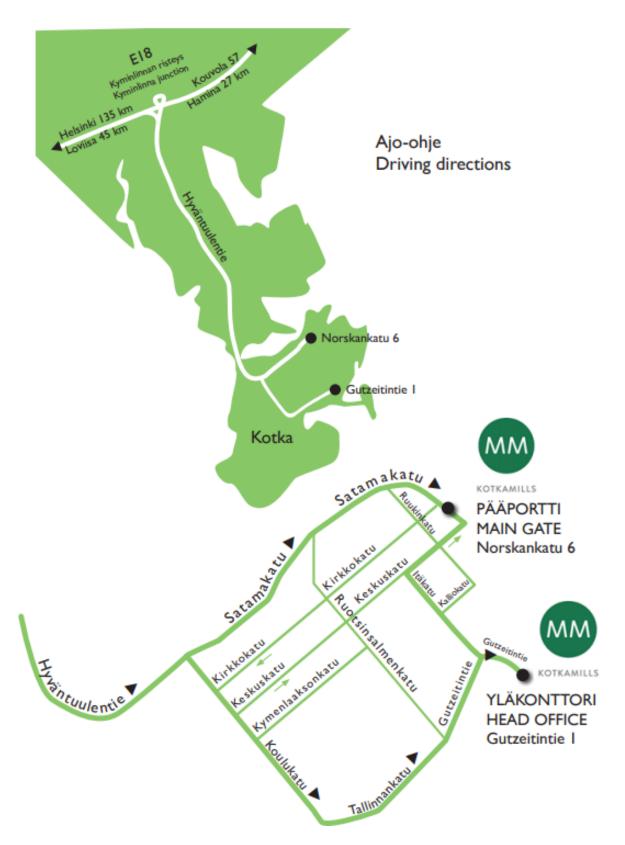

## Welcome to MM Kotkamills. Please follow these instructions and regulations in order to ensure the safety of yourself and other persons moving and working at Kotka mill area.

- All our contractors and visitors have a named contact person.
- You will receive password from your host for a security training program that you must complete before applying for a passing permit coming to mill. Link to introduction <u>https://elearning.fi/kotkamills/</u>
- After completing the safety training, you can apply for a passing permit at mill <u>https://visy.kotkamills.com/kmpyynto/start.do</u>
- Bring your own personal safety equipment. It is mandatory to wear a safety vest / clothing when walking in the factory area. Other protective equipment required are safety shoes, a helmet, eye and hearing protection, as well as protective equipment depending on your task.
- If you are coming for the first time, stop at the main gate at Norskankatu 6 for more detailed instructions. In the pass confirmation message, you have received a PIN code that is valid for the duration of your stay. The PIN code is used to acknowledge your entry into and exit from the mill area at the port reader. If you can't find it, you can also ask for the PIN code of your pass at the main gate. The use of watches, necklaces, rings etc. is forbidden in all production areas (exception: paper machine hall's yellow visitor route lines).
- Board and paper production hall and the sheeting centre area require compliance with area specific product safety instructions.
- Main rule for arrival in the mill area is by walking but in case if you have to get a driving authorization to the mill area, follow the traffic rules and beware of truck, train and forklift traffic, as well as pedestrians. The speed limit in the mill area is **20 km/h**.
- In case of fire or chemical (gas) incident, please follow the instructions given by your host person and by the rescue team.
- Photographing and videotaping in the mill area are prohibited.
- Smoking is prohibited in the whole mill area.